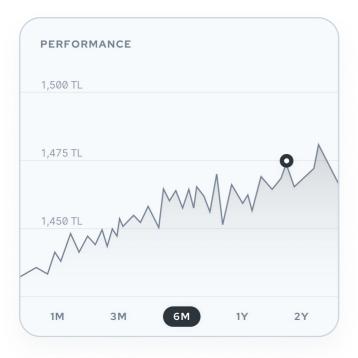

## **Performance Graphs**

An easily readable performance graph for learning how the product change in different time intervals