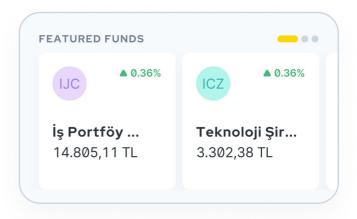

#### **Featured Products**

Specially suggested products that perform similarly to the products user already own