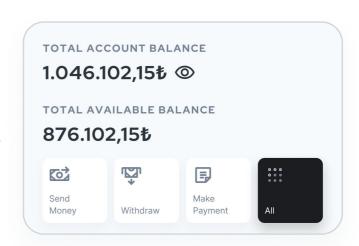

#### **Total Balances & Quick Actions**

Account balances that can be hide, and quick actions that will be useful for the daily banking activities