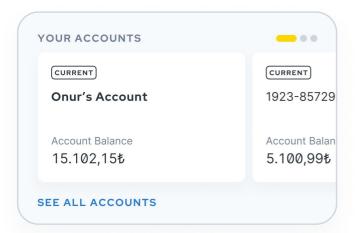

#### **Accounts & Detail Pages**

The module that allows users to perform all transactions related to their accounts, cards etc which are sorted by frequency of use