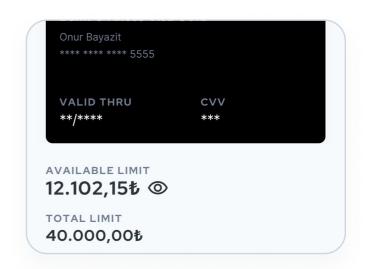

#### **Credit Card Details**

The detail pages where user can see the nuances and take actions such as managing their credit card limits, and paying the debts