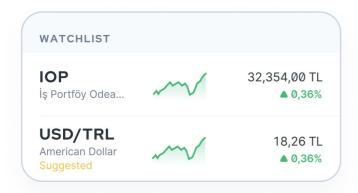

#### Watchlist

An easy access to funds and stocks based on users' interests and editorial curation