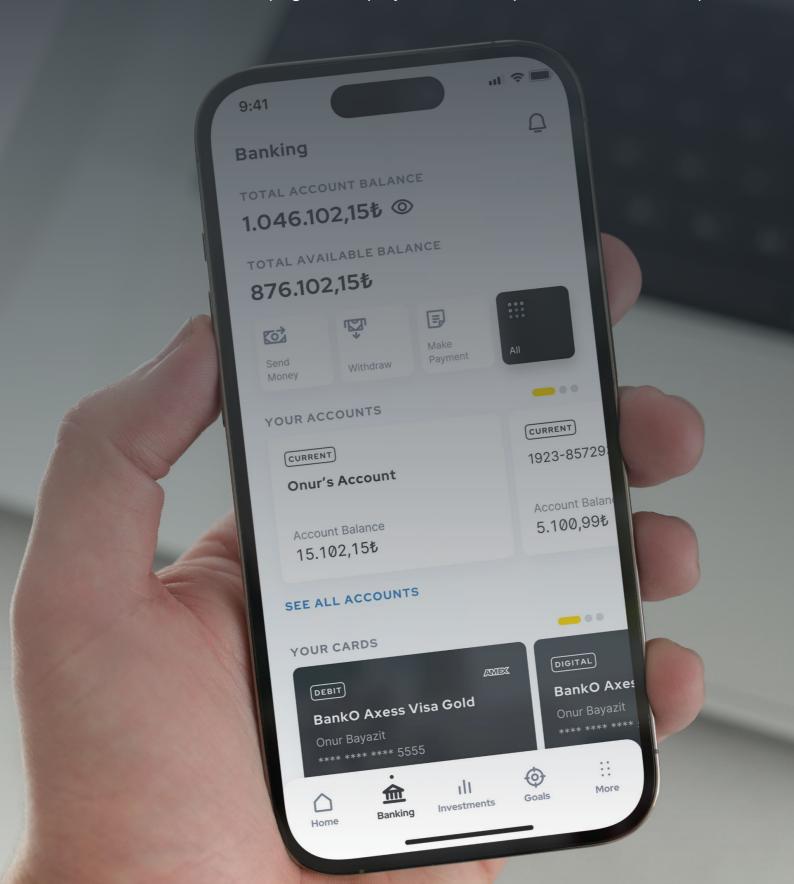

# The banking page allowing user to easily perform the most frequent tasks, and manage daily banking actions such as accounts, payments, and loans

The user has access to all the daily banking functionalities and products, but is also able to customize the page to display the most important actions on top of it.

# **Banking**

#### **Total Balances & Quick Actions**

Account balances that can be hide, and quick actions that will be useful for the daily banking activities

#### **Accounts & Detail Pages**

The module that allows users to perform all transactions related to their accounts, cards etc which are sorted by frequency of use

#### **Credit Card Details**

The detail pages where user can see the nuances and take actions such as managing their credit card limits, and paying the debts