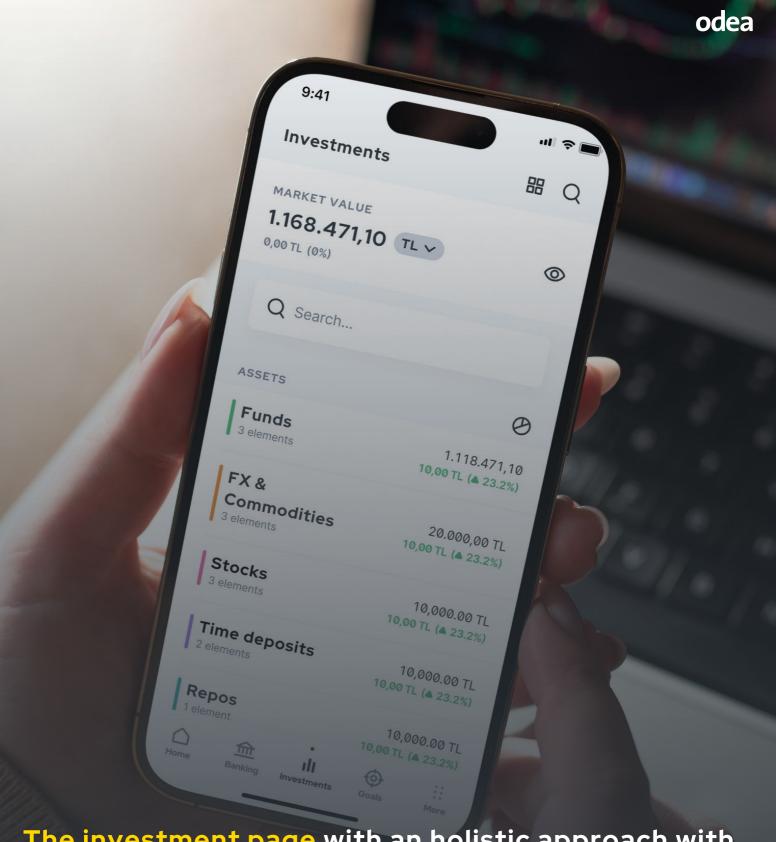

# The investment page with an holistic approach with tools to customize and monitor investments

The user can see the recent activities on their portfolios, easily deep dive on details but keeping an overview of the overall financial situation. The dynamic modules are showing the most frequent actions, and the page is populated accordingly to the risk profile and products of the user.

## **Investments**