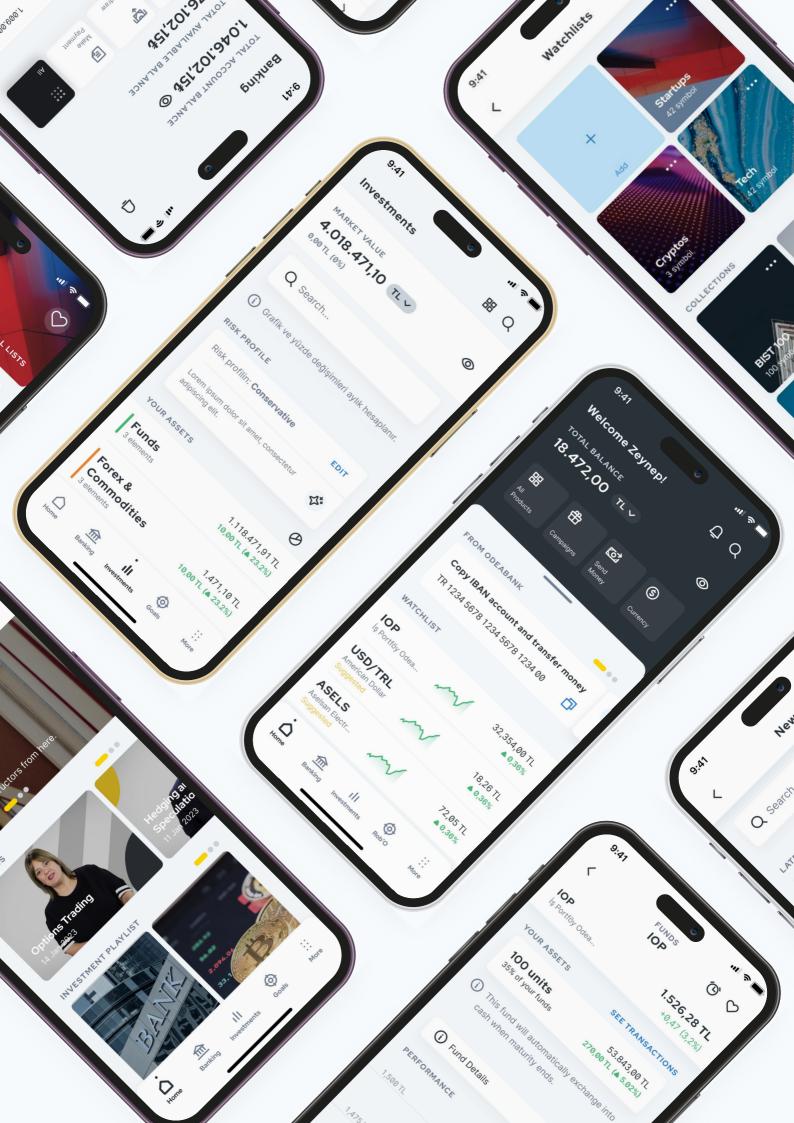

# The Odea Experience

The homepage is the entry point of the experience, aggregating all the most urgent actions and every insight regarding the financial situation of the user. It works as a feed of dynamic modules that are updated with the most important content.

# The banking page allowing user to easily perform the most frequent tasks, and manage daily banking actions such as accounts, payments, and loans

The user has access to all the daily banking functionalities and products, but is also able to customize the page to display the most important actions on top of it.

# The investment page with an holistic approach with tools to customize and monitor investments

The user can see the recent activities on their portfolios, easily deep dive on details but keeping an overview of the overall financial situation. The dynamic modules are showing the most frequent actions, and the page is populated accordingly to the risk profile and products of the user.

## **Investments**