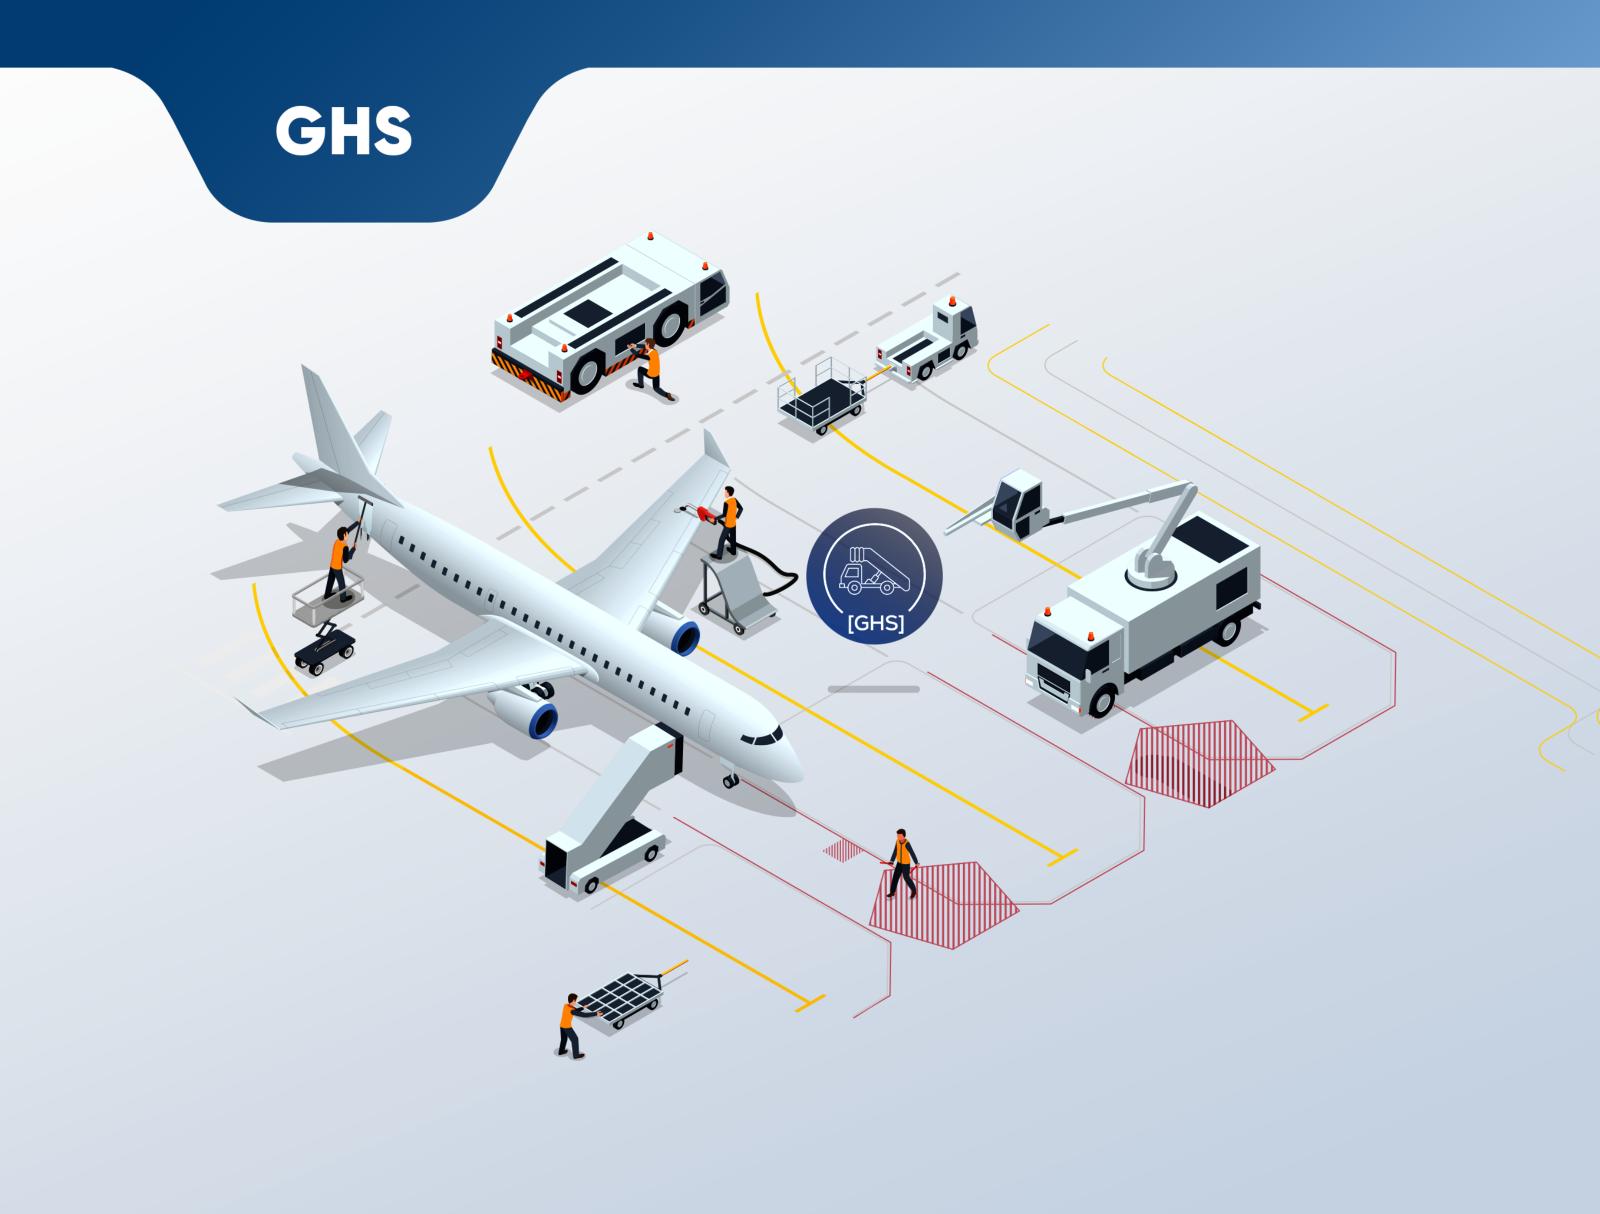

# WHAT IS GROUND HANDLING SUITE (GHS)?

TAV Technologies Ground Handling Suite (GHS) aims to handle all ground handling operations with the help of advanced technology. This product is highly capable of detecting problem areas and workflows regarding ground handling operation owing to TAV Technologies' global airport management experience.

The ground handling operations that can be smoothly managed through GHS are:

- Ramp services
- Passenger services
- Cabin services
- Operation services

TAV Technologies Ground Handling Suite (GHS) is a set of fully integrated product that covers all operational and business processes, from initial schedule preparations through daily operations & turnaround management, tactical allocations, SLA monitoring to service recording and automated billing.

In dynamic environments such as airports; urgent changes, flight delays or unexpected routings negatively affect ground handling operations. TAV Technologies Ground Handling Suite (GHS) is effective on both apron and passenger services with its intelligent rule-based conflict resolution modules. "GHS" strengthens capacity planning, resource allocation, and airport employees' decision-making processes.

TAV Technologies GHS consists of two main functionalities as **Rostering and Real-Time Management.** 