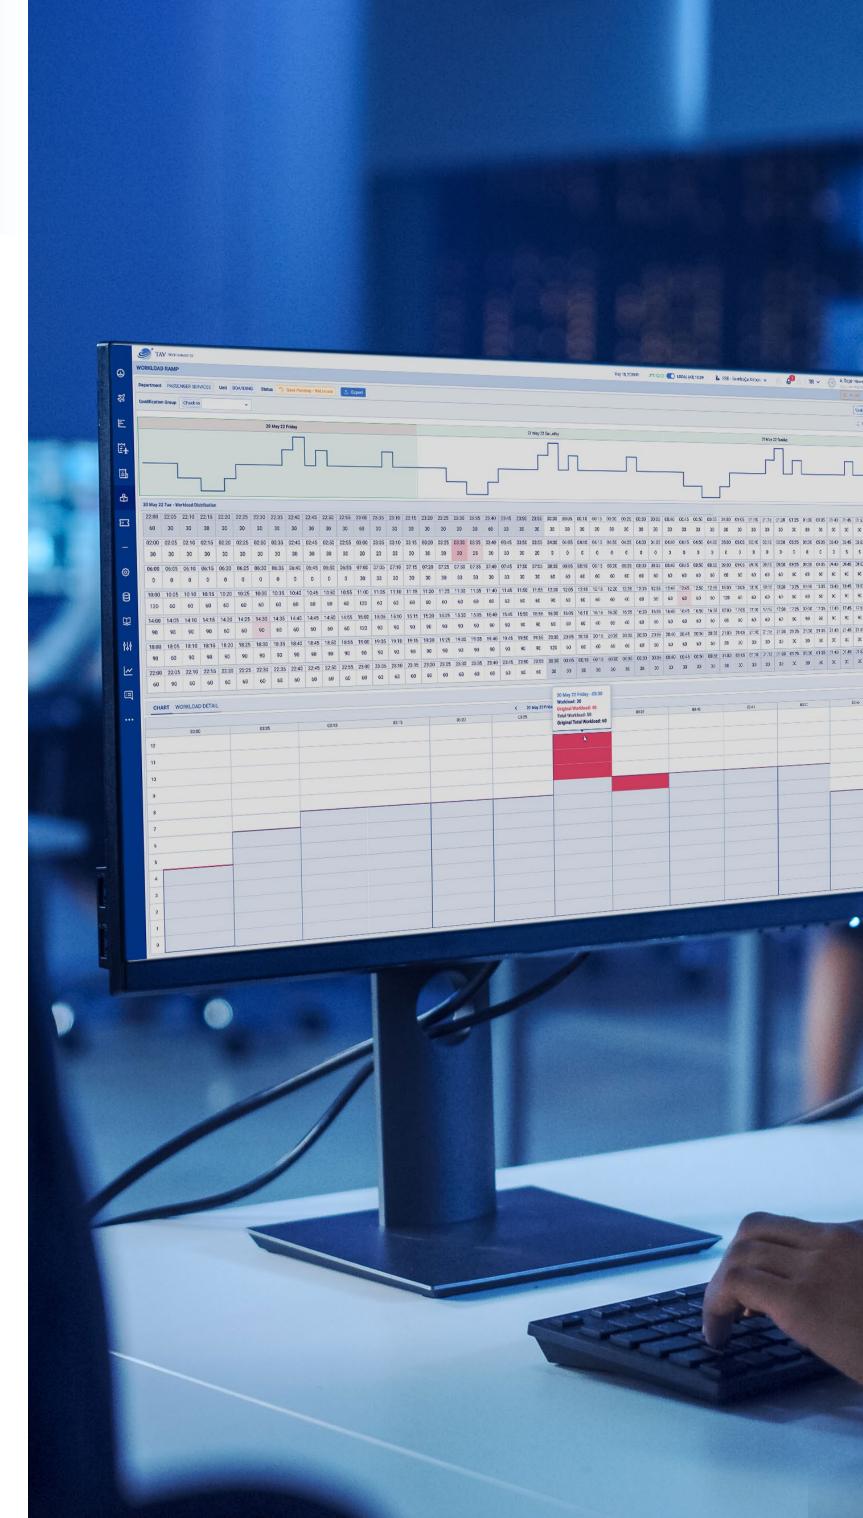

## WHAT IS GROUND HANDLING SUITE (GHS) ROSTER?

TAV Technologies GHS Roster provides planning for mobile resources including employees and equipment which are not categorized under fixed resources in ground handling operations. It calculates the necessary number of mobile resources according to their workload. Considering labor law and needed skills for each task, the system makes employee suggestion for different shifts. It is possible to manage shift times, rosters, and absences based on business rules with the rostering module. The system also provides balanced workload for ground handling employees.

### Workload Creation Management

The system calculates the total workload need for each operation. Users can create workload both for dynamic workload which do not have direct relation with the operations and also flight-dependant workloads.

## Peak Cutting Management

If the workload requirement has reached a peak for a short time, the system offers a peak cut value and prevents unnecessary personnel planning.

### **Roster Creation**

The system plans shifts by determining the optimum resources with the minimum cost by taking the needs, business constraints, and airport technical constraints into account.

### **Realistic Planning**

The system provides short-term and long-term roster plans for the users by using live data for better resource planning.

### **Capacity Planning**

The system generates capacity plans with different data sets.

### Workload Rule Definition

Using flight attributes, the system defines workload rules.